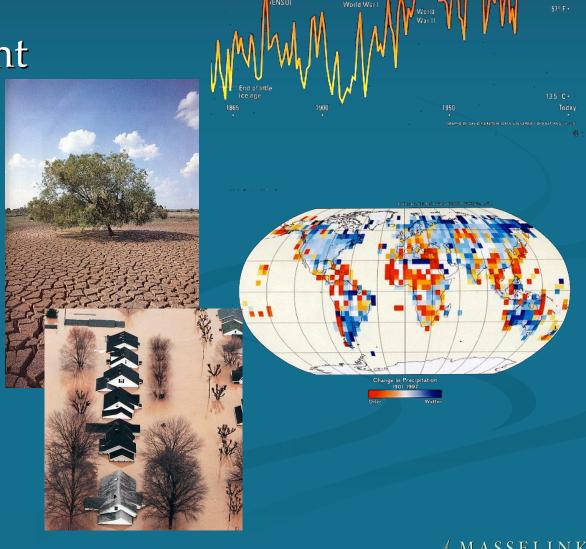

### **Future Challenges**

Environment

Global temperature rising

### **Future Challenges**

- Environment
- Low energy future