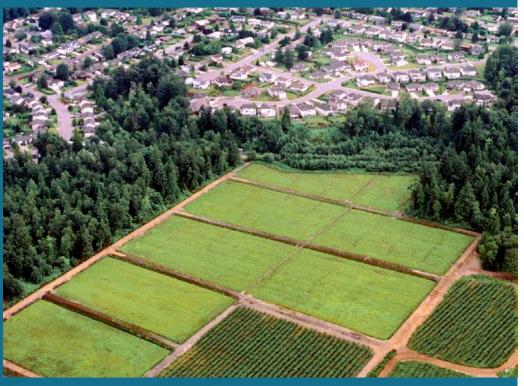

### The Facts...

| <b>⊏</b> 0∕ | Amount of land in BC's ALR          |  |
|-------------|-------------------------------------|--|
| 5%          |                                     |  |
|             | (4.7 million ha)                    |  |
| 55%         | Amount currently farmed             |  |
|             | (2.6 million ha)                    |  |
| ~20%        | Located on high quality soils       |  |
| ~50%        | Amount of ALR land located where    |  |
| ,           | 80% of BC's population lives        |  |
| ~50%        | Amount of food produced in BC to    |  |
| ,           | meet local needs                    |  |
| 5-10%       | Amount produced on Vancouver        |  |
| 3 23,3      | Island to meet local needs          |  |
| \$60,000+   | - Cost of an acre of farmland on S. |  |
| , ,         | Vancouver Island                    |  |
| 56          | Average age of a BC farmer          |  |
| -2.2%       | Decline in the number of farms      |  |
| ,_,         | (between 2001 & 2006)               |  |
|             | (Set (Coll 2001 & 2000)             |  |